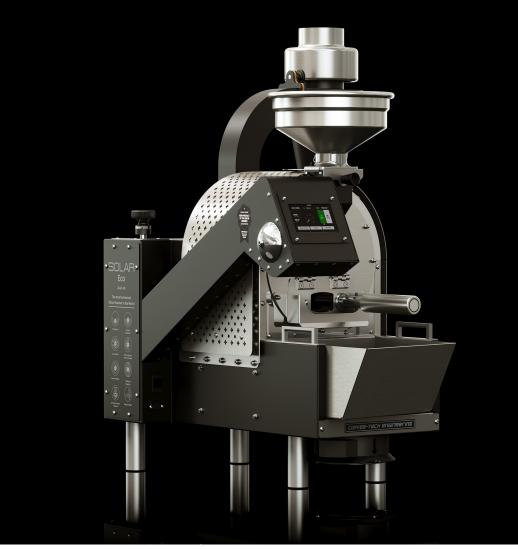

## Your OWN personal roast-master

for producing high quality coffee the easiest way. It is entirely electric to minimize emissions and maximize efficiency, incredibly silent and compact, providing the ultimate comfort experience. This award-winning roaster is your own personal roastmaster at the push of a button.

The Solar Eco is a fully automatic shop roaster made

#### **Automatic roasting Batch Capacity** One push button 2kg \ 4.4lb green coffee.

Features & Technology

### autonomous roasting.

operation for

**Fully electric** Low emissions, clean energy, and maximized

#### Infrared drum Electromagnetic waves

efficiency.

roast the coffee quickly and evenly. Quiet and compact

Comfortable design

### for the ultimate user experience.

Customizable

100%

Create your own custom designed profiles to run automatically.

100%

## **Dimensions & Weight**

Approx.4kg (8.8 lbs.)

Hourly output

58(w) X 76(d) X 86(h) cm 23(w) X 30(d) X 34(h)

Inch 41Kg (90.4 lb)

compliance CE, RoHS, EMC

Quality and safety

Why choose Eco?