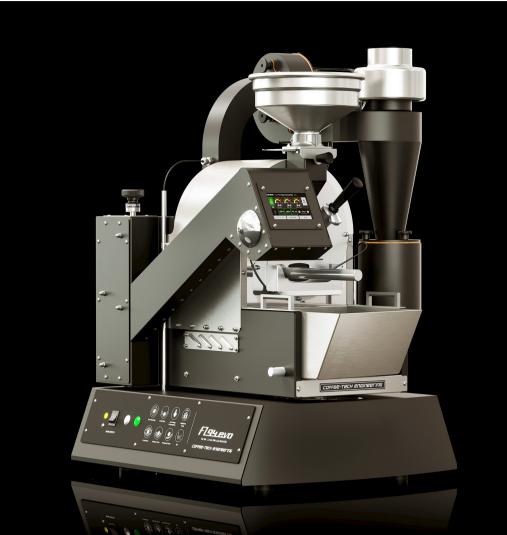

### FZ94 Evo

COFFEE-TECH ENGINEECING

# Discover every roasting possibility

The FZ94 Evo allows roastmasters to explore the entire coffee roasting spectrum with absolute control and endless options. This lab roaster is incredibly precise and offers a vast batch capacity range, from 100 grams to 2.4kg. It is the perfect tool for expanding your roasting capabilities and exploring infinite roast profiles.

#### Features & Technology **Precise control Batch Capacity**

drum, and blower speed control. **Fully electric** 

Fully modulated heating,

efficiency. Infrared drum Electromagnetic waves

roast the coffee quickly

energy, and maximized

Low emissions, clean

#### and evenly.

experience.

Quiet and compact Comfortable design

for the ultimate user

#### **Autopilot mode** Repeat custom-designed

roast profiles.

#### Hourly output

Approx. 7.2 kg (15.9 lbs.)

 $0.1-2.4 \text{ kg} \left[0.2-5.3 \text{ lbs.}\right]$ 

#### **Dimensions & Weight** 67(w) X 77 (d) X 88 (h) cm 26(w) X 30(d) X 35(h) Inch

65 kg (143 lbs)

Quality and safety

compliance

CE, ROHS, EMC