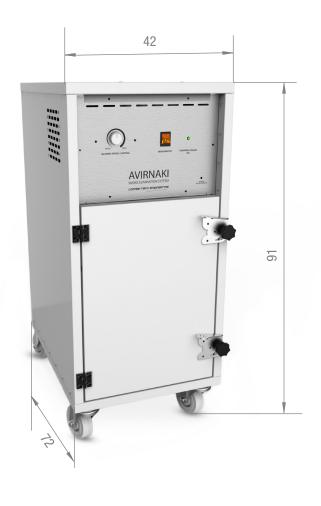

anufacturing professional coffee roasters and roasting equipment for the

specialty coffee scene, ranging from home roasters to commercial roasters. Founded by coffee loving, technology experts and designers, we bring together tradition, artisan roasting expertise and cutting edge technology, creating the finest high-end coffee roasters currently available on the market.





Maintenance Free

Smoke Free





**Green Product** 

Multi Use Filter



Low Energy Consumption

### Technical Specifications

#### **Materials:**

100% metal structure

## Quality and safety compliance:

C€ EMC

### **Electrical Specifications:**

220-240 V 50/60 Hz. 500 W Single phase

### **Temp Outlet:**

40°c

### Dimensions(cm):

42(w) X 72(d) X 91(h) cm (17"(w) X 28"(d) X 36"(h))

### Weight:

70 kg (154 lb)